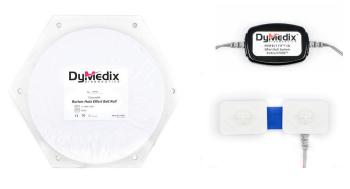

#### **FAST TRACK<sup>™</sup> EFFORT PACK**

is the first and only completely disposable respiratory effort solution. Each FastTrack<sup>™</sup> Effort Pack includes single use Chest and Abdomen effort belts incorporating our cut-to-size Button-Hole™ strap system. Plug and Play, Throw it Away.

#### **PERFECTFIT 3D<sup>™</sup> EFFORT SYSTEM**

is an affordable respiratory effort system that incorporates PVDF effort modules with Button-Hole<sup>™</sup> connectors to where disposable effort belt material is connected. PerfectFit 3D<sup>™</sup> is a perfect semi-disposable solution for PSG and HST respiratory effort applications. Half the cost of RIP.