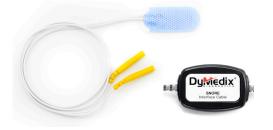

#### DISPOSABLE EMG & MOVEMENT SENSORS

wires and all.

**DISPOSABLE** RESPIRATORY EFFORT BELTS

**ACCUSNORE<sup>™</sup>** is the ONLY disposable snore sensor available. Using PVDF technology the AccuSnore<sup>™</sup> sensor provides superior sensitivity compared to conventional piezo snore sensors. Adhesive backing allows for multiple placements during testing to ensure accurate capture of snoring activity.