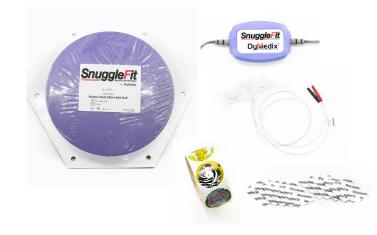

#### **SNUGGLEFIT<sup>™</sup> INFANT EFFORT**

**SYSTEM** is a disposable respiratory effort system designed specifically for infants. The SnuggleFit<sup>™</sup> responds to both strain and pressure making it extremely sensitive, and incorporates our disposable cut-to-size Button-Hole™ disposable belt material.