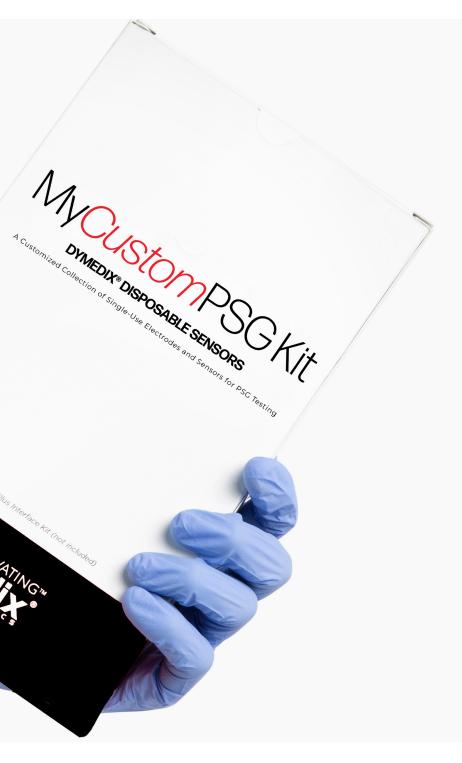

Further, the company's latest innovation in this arena is the MyCustomPSG Kit, which allows users to handpick the specific sensors they prefer in the kit. This provides yet another tailored solution to meet individual needs and preferences.

DYMEDIX® DISPOSABLE SENSORS

Create a kit that fits. Start with our core kit, and customize with add-ons that meet your needs. Contact your distributor or visit dymedix.com to create your custom PSG kit.