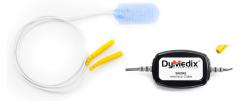

### **DISPOSABLE EMG & MOVEMENT SENSORS**

**ACCUSNORE**<sup>™</sup> is the ONLY disposable snore sensor available. Using PVDF technology the AccuSnore<sup>™</sup> sensor provides superior sensitivity compared to conventional piezo snore sensors. Adhesive backing allows for multiple placements during testing to ensure accurate capture of snoring activity.

#### **TRIPLEPLAY<sup>™</sup> PVDF AIRFLOW SENSORS**

Extreme sensitivity and response time. Responds to changes in both temperature and pressure providing accurate detection of Apnea, Hypopnea, UARS and Snore, all with one sensor. Designed for use with a TriplePlay FM airflow filtration module.