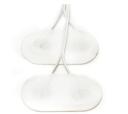

**MOTIONWAVE™ DUAL EMG PATCH** is the only completely disposable pre-measured dual EMG electrode patch. No snaps and no lead wires to clean. Use it once and discard the entire sensor, wires and all.

**TRIPLECHIN™ EMG PATCH** A completely disposable chin EMG electrode patch. Three electrodes perfectly spaced with an adhesive backing for easy application and reliable EMG signals. Available in both adult and pediatric sizes.