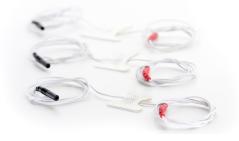

**MOTIONWAVE™ DUAL EMG PATCH** is the only completely disposable pre-measured dual EMG electrode patch. No snaps and no lead wires to clean. Use it once and discard the entire sensor, wires and all.

**TRIPLECHIN™ EMG PATCH** A completely disposable chin EMG electrode patch. Three electrodes perfectly spaced with an adhesive backing for easy application and reliable EMG signals. Available in both adult and pediatric sizes.