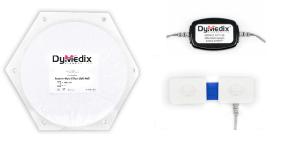

#### PRECISION GOLD<sup>™</sup> DISPOSABLE EEG

**ELECTRODES** Disposable gold-plated EEG cup electrodes at a very affordable price. Designed with a flat rim and rounded edges for exceptional patient comfort, especially during extended monitoring. Includes a flexible and durable hub connector with strain relief. Available in 4 different lengths.