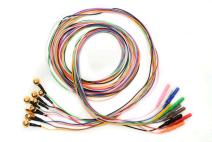

#### PRECISION GOLD<sup>™</sup> DISPOSABLE EEG

**ELECTRODES** Disposable gold-plated EEG cup electrodes at a very affordable price. Designed with a flat rim and rounded edges for exceptional patient comfort, especially during extended monitoring. Includes a flexible and durable hub connector with strain relief. Available in 4 different lengths.