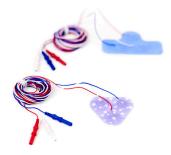

Get the complete collection of Dymedix disposable sensors in one grab-and-go PSG setup kit. CompletePlus kits are available individually or in 20 or 40-kit boxes.

SEE THE ENTIRE DISPOSABLES COLLECTION AT DYMEDIX.COM.

## **CompletePlus** BISPOSABLE PSG SETUP KIT