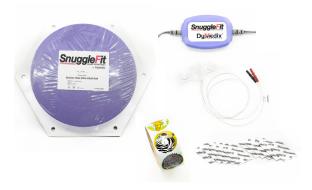

#### SNUGGLEFIT<sup>™</sup> INFANT EFFORT SYSTEM

is a disposable respiratory effort system designed specifically for infants. The SnuggleFit<sup>™</sup> responds to both strain and pressure making it extremely sensitive, and incorporates our disposable cut-to-size Button-Hole<sup>™</sup> disposable belt material.