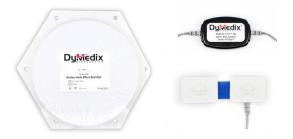

#### **PERFECTFIT 3D<sup>™</sup> EFFORT SYSTEM** is an

affordable respiratory effort system that incorporates PVDF effort modules with Button-Hole<sup>™</sup> connectors to where disposable effort belt material is connected. PerfectFit 3D<sup>™</sup> is a perfect semi-disposable solution for PSG and HST respiratory effort applications. Half the cost of RIP.