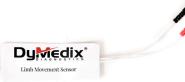

#### XM EXTREMITY MOVEMENT SENSOR™ A

PVDF-based adhesive movement sensor used for upper and lower extremity movement monitoring. No more electrodes coming off or ECG artifact during testing! The XM sensor is extremely sensitive and will respond to even the most subtle PLMS movements.