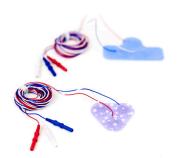

**MOTIONWAVE™ DUAL EMG PATCH** is the only completely disposable pre-measured dual EMG electrode patch. No snaps and no lead wires to clean. Use it once and discard the entire sensor, wires and all.

**TRIPLECHIN™ EMG PATCH** A completely disposable chin EMG electrode patch. Three electrodes perfectly spaced with an adhesive backing for easy application and reliable EMG signals. Available in both adult and pediatric sizes.