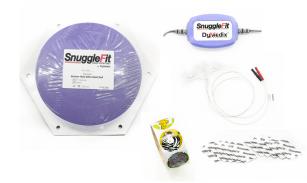

#### SNUGGLEFIT<sup>™</sup> INFANT EFFORT SYSTEM

is a disposable respiratory effort system designed specifically for infants. The SnuggleFit<sup>™</sup> responds to both strain and pressure making it extremely sensitive, and incorporates our disposable cut-to-size Button-Hole<sup>™</sup> disposable belt material.