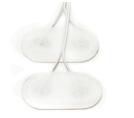

#### **FAST TRACK<sup>™</sup> EFFORT PACK**

is the first and only completely disposable respiratory effort solution. Each FastTrack™ Effort Pack includes single use Chest and Abdomen effort belts incorporating our cutto-size Button-Hole<sup>™</sup> strap system. Plug and Play, Throw it Away.

#### **PERFECTFIT 3D<sup>™</sup> EFFORT SYSTEM** is an

affordable respiratory effort system that incorporates PVDF effort modules with Button-Hole<sup>™</sup> connectors to where disposable effort belt material is connected. PerfectFit 3D<sup>™</sup> is a perfect semi-disposable solution for PSG and HST respiratory effort applications. Half the cost of RIP.

#### SNUGGLEFIT<sup>™</sup> INFANT EFFORT SYSTEM

is a disposable respiratory effort system designed specifically for infants. The SnuggleFit<sup>™</sup> responds to both strain and pressure making it extremely sensitive, and incorporates our disposable cut-to-size Button-Hole<sup>™</sup> disposable belt material.