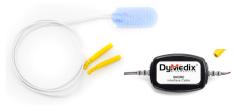

### **DISPOSABLE EMG & MOVEMENT SENSORS**

**ACCUSNORE**<sup>™</sup> is the ONLY disposable snore sensor available. Using PVDF technology the AccuSnore<sup>™</sup> sensor provides superior sensitivity compared to conventional piezo snore sensors. Adhesive backing allows for multiple placements during testing to ensure accurate capture of snoring activity.